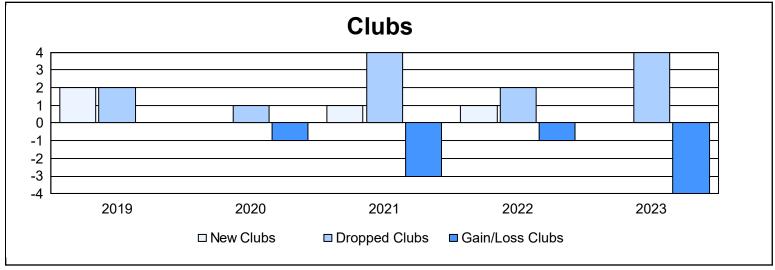

District 32 S As of June 2023 Cumulative

| Year      | New<br>Clubs | Dropped<br>Clubs | Gain/<br>Loss<br>Clubs | New<br>Members | Charter<br>Members | Reinstate<br>Members | Transfer<br>Members | Total<br>Member<br>Added | Total<br>Members<br>Dropped | Gain/<br>Loss<br>Members |
|-----------|--------------|------------------|------------------------|----------------|--------------------|----------------------|---------------------|--------------------------|-----------------------------|--------------------------|
| 2018-2019 | 2            | 2                | 0                      | 154            | 69                 | 8                    | 13                  | 244                      | 266                         | -22                      |
| 2019-2020 | 0            | 1                | -1                     | 130            | 5                  | 5                    | 9                   | 149                      | 336                         | -187                     |
| 2020-2021 | 1            | 4                | -3                     | 150            | 30                 | 11                   | 12                  | 203                      | 269                         | -66                      |
| 2021-2022 | 1            | 2                | -1                     | 227            | 23                 | 18                   | 17                  | 285                      | 237                         | 48                       |
| 2022-2023 | 0            | 4                | -4                     | 202            | 4                  | 4                    | 9                   | 219                      | 335                         | -116                     |
| Average   | 1            | 3                | -2                     | 173            | 26                 | 9                    | 12                  | 220                      | 289                         | -69                      |