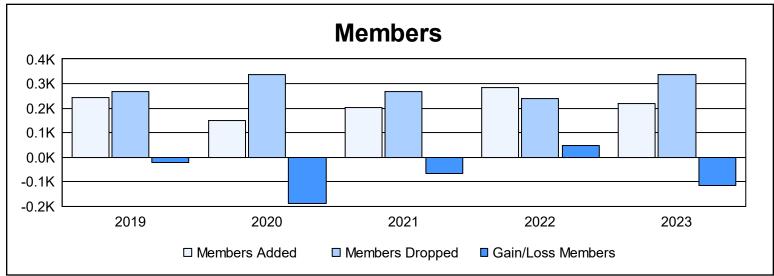

District 32 S As of June 2023 Cumulative

| Year      | New<br>Clubs | Dropped<br>Clubs | Gain/<br>Loss<br>Clubs | New<br>Members | Charter<br>Members | Reinstate<br>Members | Transfer<br>Members | Total<br>Member<br>Added | Total<br>Members<br>Dropped | Gain/<br>Loss<br>Members |
|-----------|--------------|------------------|------------------------|----------------|--------------------|----------------------|---------------------|--------------------------|-----------------------------|--------------------------|
| 2018-2019 | 2            | 2                | 0                      | 154            | 69                 | 8                    | 13                  | 244                      | 266                         | -22                      |
| 2019-2020 | 0            | 1                | -1                     | 130            | 5                  | 5                    | 9                   | 149                      | 336                         | -187                     |
| 2020-2021 | 1            | 4                | -3                     | 150            | 30                 | 11                   | 12                  | 203                      | 269                         | -66                      |
| 2021-2022 | 1            | 2                | -1                     | 227            | 23                 | 18                   | 17                  | 285                      | 237                         | 48                       |
| 2022-2023 | 0            | 4                | -4                     | 202            | 4                  | 4                    | 9                   | 219                      | 335                         | -116                     |
| Average   | 1            | 3                | -2                     | 173            | 26                 | 9                    | 12                  | 220                      | 289                         | -69                      |